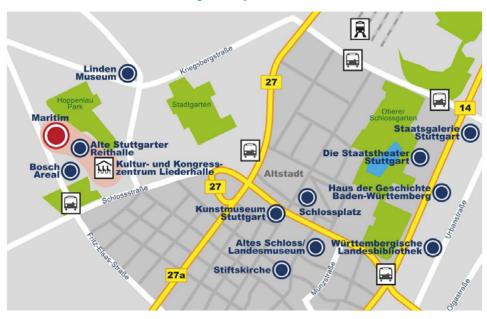

## **Access by Public Transportation:**

# From Stuttgart Airport:

S2 in direction to "Schorndorf" or S13 in direction to "Kircheim (T)" to stop "Stadtmitte" (Rotebühlplatz), there take tramway U14 in direction to "Neckargröningen Remseck" to stop "Berliner Platz" (Hohe Straße).

## From Central railway station:

Tramway U9 in direction to "Vogelsang" to stop "Berliner Platz" (Liederhalle) or tramway U1 in direction to "Heslach Vogelrain" to stop "Berliner Platz" (Liederhalle).